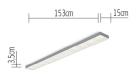

Type of Dimmer Pushbotton pulse (digital)

Yes

Yes Motion sensor Sensors can be switched off Yes With constant light controller Yes Remote control included Yes Material of the grid plastic Length 1530 mm Width 150 mm Height 35 mm