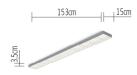

Connection cable (number of cores) 5
Energy efficiency A - A++
Dimmable Yes

Type of Dimmer Pushbotton pulse (digital)

Yes Motion sensor Sensors can be switched off Yes With constant light controller Yes Remote control included Yes Material of the grid plastic Length 1530 mm Width 150 mm Height 35 mm