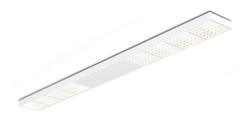

## XT-A DIRECT 150x15 white/white dimmable

## XA74-3

## **TECHNICAL SPECIFICATIONS**

Mounting method ceiling-mounted (surface)

Light emission direct
Light distribution symmetric
Level of light output efficiency 100 %
Luminaire luminous flux 4530 Im
Colour temperature 3500 K
Colour rendering index (CRI) >80
Complies with EN12464 Yes