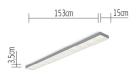

Dimmable Yes
Type of Dimmer 1-10 V
Colour of housing white
Material of the grid plastic
Length 1530 mm
Width 150 mm
Height 35 mm
Fire protection "F" Yes