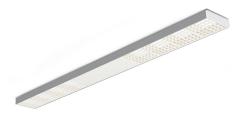

## XT-A DIRECT 150x15 satin/white dimmable

XA74-1

## **TECHNICAL SPECIFICATIONS**

Mounting method Light emission Light distribution Level of light output efficiency Luminaire luminous flux Colour temperature Colour rendering index (CRI) Complies with EN12464 Rated voltage (range) Power frequency Power consumption (maximum) Surface Housing material Type of lamp control gear Ballast included Colour of the grid Connection cable (number of cores) Energy efficiency Dimmable Type of Dimmer Material of the grid Length Width Height Fire protection "F"

ceiling-mounted (surface) direct symmetric 100 % 4530 lm 3500 K >80 Yes 220-240 V / 120 V 50-60 Hz 63 W satined aluminium Driver Yes white 5 A - A++ Yes 1-10 V plastic 1530 mm 150 mm 35 mm Yes