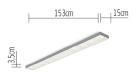

ceiling-mounted (surface) direct symmetric 100 % 4530 lm 3500 K >80 Yes 220-240 V / 120 V 50-60 Hz 63 W satined aluminium Driver Yes white 5 A - A++ Yes 1-10 V plastic 1530 mm 150 mm 35 mm Yes