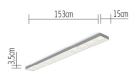

ceiling-mounted (surface) direct symmetric 100 % 4530 lm 3500 K >80 Yes 220-240 V / 120 V 50-60 Hz 63 W satined aluminium Driver Yes translucent black 5 A - A++ Yes 1-10 V plastic 1530 mm 150 mm 35 mm Yes