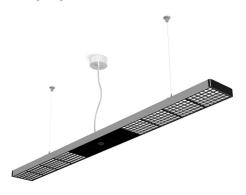

## XT-A CEILING LED 150x15 IL satin/black sensor

## **TECHNICAL SPECIFICATIONS**

Lamp holder LED
Mounting method Pendant

Light emission 23% direkt / 77% indirekt

Level of light output efficiency 100 %

The luminaire's luminous flux 10500 lm

Colour temperature 3500 K

Energy efficiency A - A++
Dimmable Yes

Type of Dimmer Tastimpuls (digital)

Motion sensor Yes Sensors can be switched off Yes Yes With constant light controller Remote control included Yes Material of the grid Plastic 1530 mm Length Width 150 mm Height 35 mm Suspension length 300-1000 mm