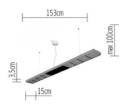

Energy efficiency A - A++
Dimmable Yes

Type of Dimmer Tastimpuls (digital)

Motion sensor Yes Sensors can be switched off Yes Yes With constant light controller Remote control included Yes Material of the grid Plastic 1530 mm Length Width 150 mm Height 35 mm Suspension length 300-1000 mm