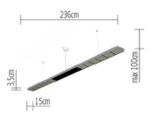

## **TECHNICAL SPECIFICATIONS**

Mounting method Light emission Level of light output efficiency Luminaire luminous flux Color temperature Power consumption (maximum) Colour rendering index (CRI) Complies with EN12464 Rated voltage (range) Power frequency Housing material Type of lamp control gear Connection cable (number of cores) Energy efficiency Dimmable Type of Dimmer Motion sensor Sensors can be switched off With constant light controller Remote control included Material of the grid Length Width Height Suspension length

Pendant 23% direct / 77% indirect 100 % 16000 lm 3500 K 150 W >80 Yes 220-240 V / 120 V 50-60 Hz aluminium Driver 5 A - A++ Yes Pushbotton pulse (digital) Yes Yes Jes Yes plastic 2360 mm 150 mm 35 mm 300-1000 mm