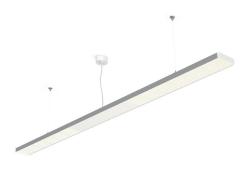

## XT-A CEILING 240x15 IL satin/white sensor

## XA55-1

## **TECHNICAL SPECIFICATIONS**

Mounting method Pendant

Light emission 23% direct / 77% indirect

Level of light output efficiency 100 % Luminaire luminous flux 16000 lm Color temperature 3500 K Power consumption (maximum) 150 W

Dimmable Type of Dimmer Pushbotton pulse (digital)

Yes

Motion sensor Yes Sensors can be switched off Yes With constant light controller Jes Remote control included Yes Material of the grid plastic 2360 mm Length 150 mm Width Height 35 mm Suspension length 300-1000 mm