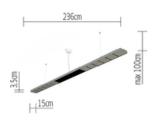

Dimmable Type of Dimmer Pushbotton pulse (digital)

Yes

Motion sensor Yes Sensors can be switched off Yes With constant light controller Jes Remote control included Yes Material of the grid plastic 2360 mm Length 150 mm Width Height 35 mm Suspension length 300-1000 mm