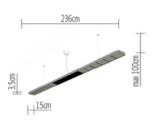

A - A++

Yes

Type of Dimmer Pushbotton pulse (digital)

Motion sensor Yes Sensors can be switched off Yes With constant light controller Jes Remote control included Yes Material of the grid plastic 2360 mm Length Width 150 mm Height 35 mm Suspension length 300-1000 mm