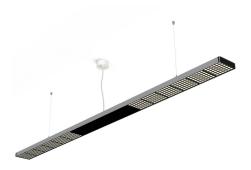

## XT-A CEILING 240x15 IL satin/black sensor

## XA55-0

## **TECHNICAL SPECIFICATIONS**

Mounting method

Light emission 23% direct / 77% indirect

Pendant

Level of light output efficiency100 %Luminaire luminous flux16000 lmColor temperature3500 KPower consumption (maximum)150 W