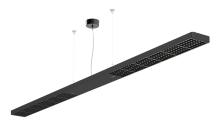

## XT-A CEILING 240x15 DL black/black sensor

XA53-2

## **TECHNICAL SPECIFICATIONS**

Mounting method Light emission Level of light output efficiency Luminaire luminous flux Color temperature Power consumption (maximum) Colour rendering index (CRI) Complies with EN12464 UGR Rated voltage (range) Power frequency Housing material Type of lamp control gear Connection cable (number of cores) Energy efficiency Dimmable Type of Dimmer Motion sensor Sensors can be switched off With constant light controller Remote control included Material of the grid Length Width Height Suspension length

Pendant 62% direct / 38% indirect 100 % 9000 lm 3500 K 125 W >80 Yes 14 220-240 V / 120 V 50-60 Hz aluminium Driver 5 A - A++ Yes Pushbotton pulse (digital) Yes Yes Yes Yes plastic 2360 mm 150 mm 35 mm 30-100 mm