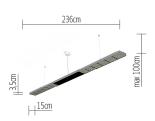

aluminium

Driver

5

Energy efficiency A - A++
Dimmable Yes

Type of Dimmer Pushbotton pulse (digital)

Motion sensor Yes Sensors can be switched off Yes With constant light controller Yes Remote control included Yes Material of the grid plastic 2360 mm Length Width 150 mm Height 35 mm Suspension length 30-100 mm