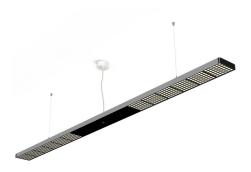

## XT-A CEILING 240x15 DL satin/black sensor

## XA53-0

## **TECHNICAL SPECIFICATIONS**

Mounting method Pendant

Light emission 62% direct / 38% indirect

Level of light output efficiency100 %Luminaire luminous flux9000 lmColor temperature3500 KPower consumption (maximum)125 WColour rendering index (CRI)>80

Complies with EN12464 Yes
UGR 14

Rated voltage (range)

Power frequency

Housing material

Type of lamp control gear

Connection cable (number of cores)

220-240 V / 120 V

50-60 Hz

aluminium

Driver

5

Energy efficiency A - A++
Dimmable Yes

Type of Dimmer Pushbotton pulse (digital)

Motion sensor Yes Sensors can be switched off Yes With constant light controller Yes Remote control included Yes Material of the grid plastic 2360 mm Length Width 150 mm Height 35 mm Suspension length 30-100 mm