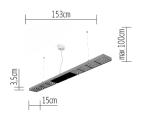

Type of Dimmer Pushbotton pulse (digital)

Motion sensor Yes Sensors can be switched off Yes With constant light controller Yes Remote control included Yes Material of the grid plastic 1530 mm Length Width 150 mm Height 35 mm Suspension length 30-100 mm