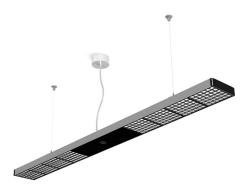

## XT-A CEILING 150x15 DL satin/black sensor

## XA51-0

## **TECHNICAL SPECIFICATIONS**

Lamp holder LED

Mounting method Pendant

Light emission 62% direct / 38% indirect

Level of light output efficiency 100 %
Luminaire luminous flux 6300 lm
Colour temperature 3500 K
Colour rendering index (CRI) 85
Complies with EN12464 Yes

Rated voltage (range) 220-240 V / 120 V

Power frequency 50-60 Hz
Power consumption (maximum) 75 W
Housing material aluminium
Type of lamp control gear Driver
Connection cable (number of cores) 5
Energy efficiency A - A++
Dimmable Yes

Type of Dimmer Pushbotton pulse (digital)

Motion sensor Yes Sensors can be switched off Yes With constant light controller Yes Remote control included Yes Material of the grid plastic 1530 mm Length Width 150 mm Height 35 mm Suspension length 30-100 mm