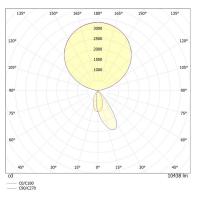

## **LIGHT DIAGRAM**

Weight lamphead is rotatable

Length of connection cable

symmetric 10400 lm

< 1000 cd/qm < 10 220-240 V 50-60 Hz powder-coated aluminium Driver Yes 1 A - A++

Yes Touch Dim plastic 2000 mm 8 kg No