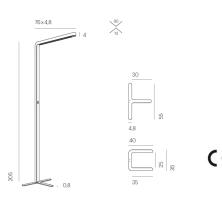

## **TECHNICAL SPECIFICATIONS**

Lamp holder LED Mounting method Floor Light distribution Luminaire luminous flux Color temperature 3500 K Power consumption (maximum) 80 W Colour rendering index (CRI) 94 & 83 Direct color rendering index (CRI) 94 Indirect color rendering index (CRI) 83 Complies with EN12464 Yes max. luminance >65° UGR

Rated voltage (range) Power frequency Surface Housing material Type of lamp control gear Ballast included Protection class Number of lampheads Energy efficiency Dimmable Type of Dimmer Material of the grid

Weight lamphead is rotatable

Length of connection cable

symmetric 10400 lm

< 1000 cd/qm < 10 220-240 V 50-60 Hz powder-coated aluminium Driver Yes 1 A - A++

Yes Touch Dim plastic 2000 mm 8 kg No