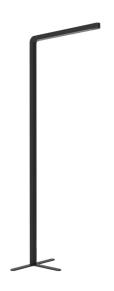

## **TEAM ONE** black

## TM15-0

## **TECHNICAL SPECIFICATIONS**

Lamp holder LED Mounting method Floor Light distribution symmetric Luminaire luminous flux 10400 lm Color temperature 3500 K Power consumption (maximum) 80 W Colour rendering index (CRI) 94 & 83 Direct color rendering index (CRI) 94 Indirect color rendering index (CRI) 83 Complies with EN12464 Yes max. luminance >65° < 1000 cd/qm