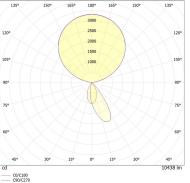

## **TEAM ONE** black

## TM15-0





## **TECHNICAL SPECIFICATIONS**

Lamp holder LED Mounting method Floor Light distribution symmetric Luminaire luminous flux 10400 lm Color temperature 3500 K Power consumption (maximum) 80 W Colour rendering index (CRI) 94 & 83 Direct color rendering index (CRI) 94 Indirect color rendering index (CRI) 83 Complies with EN12464 Yes max. luminance >65° < 1000 cd/qm

UGR

Weight

lamphead is rotatable

< 10 Rated voltage (range) 220-240 V Power frequency 50-60 Hz Surface powder-coated Housing material aluminium Type of lamp control gear Driver Ballast included Yes Protection class Number of lampheads 1 Energy efficiency A - A++ Dimmable Yes Touch Dim Type of Dimmer Material of the grid plastic 2000 mm Length of connection cable

**LIGHT DIAGRAM** 



8 kg

No