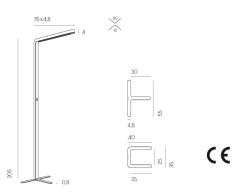

## **TECHNICAL SPECIFICATIONS**

Lamp holder LED Mounting method Floor Light distribution symmetric Luminaire luminous flux 10400 lm Color temperature 3500 K Power consumption (maximum) 80 W Colour rendering index (CRI) 94 & 83 Direct color rendering index (CRI) 94 Indirect color rendering index (CRI) 83 Complies with EN12464 Yes max. luminance >65° < 1000 cd/qm

UGR

Weight

lamphead is rotatable

< 10 Rated voltage (range) 220-240 V Power frequency 50-60 Hz Surface powder-coated Housing material aluminium Type of lamp control gear Driver Ballast included Yes Protection class Number of lampheads 1 Energy efficiency A - A++ Dimmable Yes Touch Dim Type of Dimmer Material of the grid plastic 2000 mm Length of connection cable