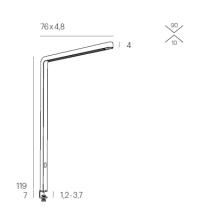

Surface Housing material Type of lamp control gear Ballast included Protection class Number of lampheads Energy efficiency Dimmable Type of Dimmer

Material of the grid Length of connection cable Weight

lamphead is rotatable

symmetric 10400 lm

220-240 V 50-60 Hz powder-coated aluminium Driver

1 A - A++ Yes Touch Dim plastic 2000 mm 4,2 kg

Yes

No