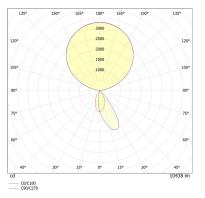

## **LIGHT DIAGRAM**

lamphead is rotatable

symmetric 10400 lm

220-240 V 50-60 Hz powder-coated aluminium Driver

1 A - A++ Yes Touch Dim plastic 2000 mm 4,2 kg

Yes

No