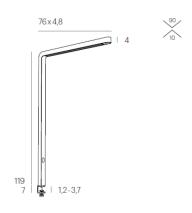

LED clamp symmetric 10400 lm 3500 K 80 W 94 & 83 94 83 Yes < 1000 cd/qm < 10 220-240 V 50-60 Hz powder-coated aluminium Driver Yes L 1 A - A++ Yes Touch Dim plastic 2000 mm 4,2 kg No

LIGHT DIAGRAM

CE