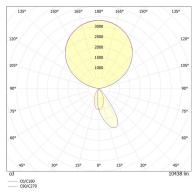

LED clamp symmetric 10400 lm 3500 K 80 W 94 & 83 94 83 Yes < 1000 cd/qm < 10 220-240 V 50-60 Hz powder-coated aluminium Driver Yes L 1 A - A++ Yes Touch Dim plastic 2000 mm 4,2 kg No

LIGHT DIAGRAM

CE