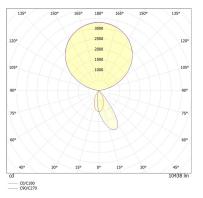

## **LIGHT DIAGRAM**

## **TECHNICAL SPECIFICATIONS**

Lamp holder LED Mounting method clamp Light distribution Luminaire luminous flux Color temperature 3500 K Power consumption (maximum) 80 W Colour rendering index (CRI) 94 & 83 Direct color rendering index (CRI) 94 Indirect color rendering index (CRI) 83 Complies with EN12464 Yes max. luminance >65°