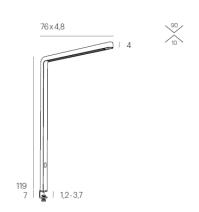

## **TECHNICAL SPECIFICATIONS**

Lamp holder LED Mounting method clamp Light distribution Luminaire luminous flux Color temperature 3500 K Power consumption (maximum) 80 W Colour rendering index (CRI) 94 & 83 Direct color rendering index (CRI) 94 Indirect color rendering index (CRI) 83 Complies with EN12464 Yes max. luminance >65°

UGR

Rated voltage (range) Power frequency Surface Housing material Type of lamp control gear

Ballast included Protection class Number of lampheads Energy efficiency Dimmable Type of Dimmer Material of the grid Length of connection cable

Weight

lamphead is rotatable

symmetric 10400 lm

< 1000 cd/qm

< 10 220-240 V 50-60 Hz powder-coated aluminium Driver Yes 1 A - A++

Yes Touch Dim plastic 2000 mm 4,2 kg No