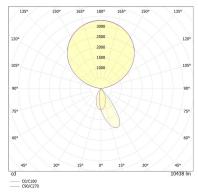

LED clamp symmetric 10400 lm 3500 K 80 W 94 & 83 94 83 Yes < 1000 cd/qm < 10 220-240 V 50-60 Hz powder-coated aluminium Driver Yes I 1 A - A++ Yes Touch Dim plastic 2000 mm 4,2 kg No

LIGHT DIAGRAM

CE