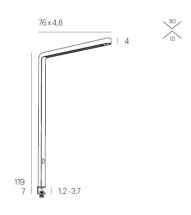

## **TECHNICAL SPECIFICATIONS**

Lamp holder Mounting method Light distribution Luminaire luminous flux Color temperature Power consumption (maximum) Colour rendering index (CRI) Direct color rendering index (CRI) Indirect color rendering index (CRI) Complies with EN12464 max. luminance >65° UGR Rated voltage (range) Power frequency Surface Housing material Type of lamp control gear Ballast included Protection class Number of lampheads Energy efficiency Dimmable Type of Dimmer Material of the grid Length of connection cable Weight lamphead is rotatable

LED clamp symmetric 10400 lm 3500 K 80 W 94 & 83 94 83 Yes < 1000 cd/qm < 10 220-240 V 50-60 Hz powder-coated aluminium Driver Yes I 1 A - A++ Yes Touch Dim plastic 2000 mm 4,2 kg No

LIGHT DIAGRAM

CE