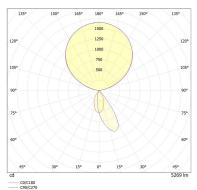

## **LIGHT DIAGRAM**

## **TECHNICAL SPECIFICATIONS**

Lamp holder LED Mounting method Floor Light distribution Luminaire luminous flux 5200 lm Color temperature 3500 K Power consumption (maximum) 41 W Colour rendering index (CRI) 94 & 83 Direct color rendering index (CRI) 94 Indirect color rendering index (CRI) 83 Complies with EN12464 Yes max. luminance >65°