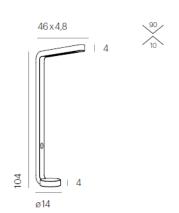

## **TECHNICAL SPECIFICATIONS**

Lamp holder LED Mounting method Floor Light distribution Luminaire luminous flux 5200 lm Color temperature 3500 K Power consumption (maximum) 41 W Colour rendering index (CRI) 94 & 83 Direct color rendering index (CRI) 94 Indirect color rendering index (CRI) 83 Complies with EN12464 Yes max. luminance >65°

UGR

Rated voltage (range) Power frequency Surface Housing material Type of lamp control gear Ballast included Protection class Number of lampheads Energy efficiency Dimmable

Material of the grid Length of connection cable lamphead is rotatable

Type of Dimmer

symmetric

< 2600 cd/qm

< 10 220-240 V 50-60 Hz powder-coated aluminium Driver Yes 1 A - A++ Yes Touch Dim

plastic 2000 mm No