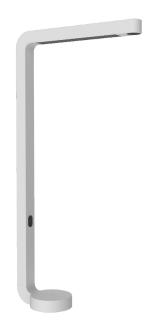

## **TEAM HOME** white

## TM01-1





CE

## **TECHNICAL SPECIFICATIONS**

Lamp holder LED Mounting method Floor Light distribution Luminaire luminous flux 5200 lm Color temperature 3500 K Power consumption (maximum) 41 W Colour rendering index (CRI) 94 & 83 Direct color rendering index (CRI) 94 Indirect color rendering index (CRI) 83 Complies with EN12464 Yes max. luminance >65°

UGR

Rated voltage (range) Power frequency Surface Housing material Type of lamp control gear Ballast included Protection class Number of lampheads Energy efficiency Dimmable

Material of the grid Length of connection cable lamphead is rotatable

Type of Dimmer

symmetric

< 2600 cd/qm

< 10 220-240 V 50-60 Hz powder-coated aluminium Driver Yes 1 A - A++ Yes Touch Dim

plastic 2000 mm No

## **LIGHT DIAGRAM**