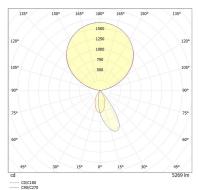

## **TEAM HOME** black

## TM01-0





CE

## **TECHNICAL SPECIFICATIONS**

Lamp holder LED Mounting method Floor Light distribution Luminaire luminous flux 5200 lm Color temperature 3500 K Power consumption (maximum) 41 W Colour rendering index (CRI) 94 & 83 Direct color rendering index (CRI) 94 Indirect color rendering index (CRI) 83 Complies with EN12464 Yes max. luminance >65° UGR < 10 Rated voltage (range)

Housing material Type of lamp control gear Ballast included Protection class Number of lampheads Energy efficiency Dimmable Type of Dimmer

Power frequency

Surface

Material of the grid Length of connection cable lamphead is rotatable

symmetric

< 2600 cd/qm

220-240 V 50-60 Hz powder-coated aluminium Driver Yes 1 A - A++ Yes Touch Dim plastic 2000 mm

No

## **LIGHT DIAGRAM**