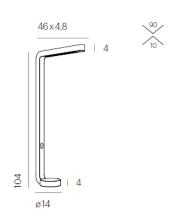

## **TECHNICAL SPECIFICATIONS**

Lamp holder LED Mounting method Floor Light distribution Luminaire luminous flux 5200 lm Color temperature 3500 K Power consumption (maximum) 41 W Colour rendering index (CRI) 94 & 83 Direct color rendering index (CRI) 94 Indirect color rendering index (CRI) 83 Complies with EN12464 Yes max. luminance >65° UGR < 10 Rated voltage (range)