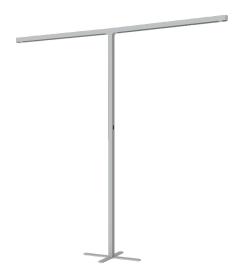

## **TEAM FOUR** grey

## TM40-2

# **TECHNICAL SPECIFICATIONS**

Lamp holder LED Mounting method Floor Light distribution symmetric Luminaire luminous flux Color temperature 3500 K Power consumption (maximum) 234 W Colour rendering index (CRI) 94 & 83 Direct color rendering index (CRI) 94 Indirect color rendering index (CRI) 83 Complies with EN12464 Yes max. luminance >65° < 10 UGR

Rated voltage (range)

Power frequency Surface Housing material Type of lamp control gear Ballast included Protection class Number of lampheads Energy efficiency Dimmable Type of Dimmer

Material of the grid Length of connection cable

Weight

lamphead is rotatable

31200 lm

< 1400 cd/qm

220-240 V 50-60 Hz powder-coated

aluminium Driver Yes 1 A - A++

Yes Touch Dim plastic 2000 mm 12 kg No