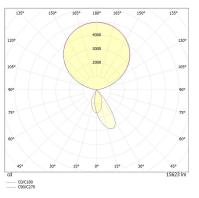

## **LIGHT DIAGRAM**

# **TECHNICAL SPECIFICATIONS**

Lamp holder LED Mounting method Floor Light distribution symmetric Luminaire luminous flux Color temperature 3500 K Power consumption (maximum) 234 W Colour rendering index (CRI) 94 & 83 Direct color rendering index (CRI) 94 Indirect color rendering index (CRI) 83 Complies with EN12464 Yes max. luminance >65° < 10 UGR