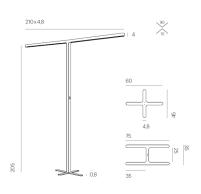

Rated voltage (range)

Power frequency Surface Housing material Type of lamp control gear Ballast included Protection class Number of lampheads Energy efficiency Dimmable Type of Dimmer

Material of the grid Length of connection cable

Weight

lamphead is rotatable

31200 lm

< 1400 cd/qm

220-240 V 50-60 Hz powder-coated

aluminium Driver Yes 1 A - A++

Yes Touch Dim plastic 2000 mm 12 kg No