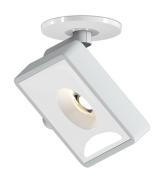

## STUDIO SPOT IN satin/white 2700 K

## SP01-6

## **TECHNICAL SPECIFICATIONS**

LED Lamp holder

Mounting method ceiling-mounted (recessed)

Light emission direct Light distribution symmetric Luminaire luminous flux 650 lm Colour temperature 2700 K Colour rendering index (CRI) > 90

White impression warm white 220-240 V / 120 V

Rated voltage (range) Power frequency 50/60 Hz Power consumption (maximum) 16 W

Surface satined Colour of covering white Housing material aluminium Type of lamp control gear Driver Ballast included Yes Protection class Ш Connection cable (number of cores) 3

Number of lampheads 1 Energy efficiency A - A++ Dimmable Yes

Type of Dimmer phase rotary dimmer

Width 110 mm Height 137 mm Head adjustable Yes Mounting depth 60 mm Mounting diameter 68 mm

glossy plastic