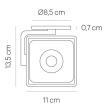

Number of lampheads 1 Energy efficiency A - A++ Dimmable Yes

Type of Dimmer phase rotary dimmer

Width 110 mm Height 137 mm Head adjustable Yes Mounting depth 60 mm Mounting diameter 68 mm

glossy plastic