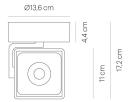

Energy efficiency A - A++
Dimmable Yes

Type of Dimmer phase rotary dimmer

Width 215 mm

Height 171 mm

Head adjustable Yes

Net weight 0,00 kg

lamphead is rotatable Yes

Fire protection "F" Yes