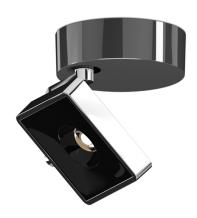

## **STUDIO SPOT UP ROUND 13** alu pol/black 3500 K SP00-9

Rated voltage (range) 220-240 V / 120 V

Power frequency 50/60 Hz

Power consumption (maximum) 15 W Surface polished Colour of covering black Housing material aluminium Type of lamp control gear Driver Ballast included Yes Ш Protection class Connection cable (number of cores) 3