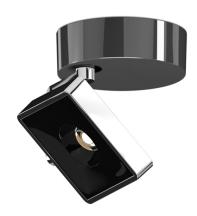

## STUDIO SPOT UP ROUND 13 alu pol/black 2700 K

## **TECHNICAL SPECIFICATIONS**

LED Lamp holder

Mounting method ceiling-mounted (surface)

Light emission direct Luminaire luminous flux 650 lm Colour temperature 2700 K Colour rendering index (CRI) > 90

White impression warm white Rated voltage (range) 220-240 V / 120 V

Power frequency 50/60 Hz

Power consumption (maximum) 16 W Surface polished Colour of covering black Housing material aluminium Type of lamp control gear Driver Ballast included Yes Ш Protection class

Connection cable (number of cores) 3 Energy efficiency A - A++ Dimmable Yes