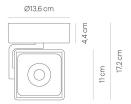

Type of Dimmer phase rotary dimmer

Width 215 mm Height 200 mm Head adjustable Yes Net weight 0,00 kg lamphead is rotatable Yes Fire protection "F" Yes

glossy plastic