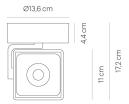

Connection cable (number of cores) 3
Energy efficiency A - A++
Dimmable Yes

Type of Dimmer phase rotary dimmer

Width 215 mm
Height 171 mm
Head adjustable Yes
Net weight 0,00 kg
lamphead is rotatable Yes
Fire protection "F" Yes