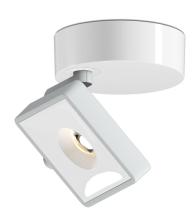

## STUDIO SPOT UP ROUND 13 satin/white 3500 K

## **TECHNICAL SPECIFICATIONS**

Lamp holder LED

Mounting method ceiling-mounted (surface)

Light emissiondirectLuminaire luminous flux650 lmColour temperature3500 KColour rendering index (CRI)>80White impressioncool white