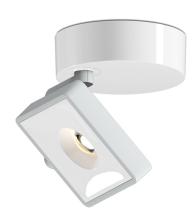

## STUDIO SPOT UP ROUND 13 satin/white 2700 K

## SP00-6

## **TECHNICAL SPECIFICATIONS**

LED Lamp holder

Mounting method ceiling-mounted (surface)

Light emission direct Luminaire luminous flux 650 lm Colour temperature 2700 K Colour rendering index (CRI) > 90

White impression warm white Rated voltage (range) 220-240 V / 120 V