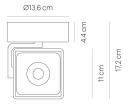

Energy efficiency A - A++ Dimmable Yes

Type of Dimmer phase rotary dimmer

Width 215 mm Height 200 mm Head adjustable Yes Net weight 0,00 kg lamphead is rotatable Yes Fire protection "F" Yes

> glossy plastic