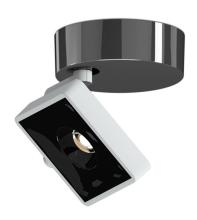

## STUDIO SPOT UP ROUND 13 satin/black 2700 K

## SP00-2





## **TECHNICAL SPECIFICATIONS**

Lamp holder Mounting method Light emission

Luminaire luminous flux
Colour temperature

Colour rendering index (CRI)

White impression Rated voltage (range) Power frequency

Power consumption (maximum)

Surface

Colour of covering Housing material Type of lamp control gear

Ballast included

Protection class

Connection cable (number of cores)

Energy efficiency
Dimmable
Type of Dimmer

Type of Dimmer Width

Height Head adjustable

Net weight lamphead is rotatable Fire protection "F" LED

ceiling-mounted (surface)

direct 650 lm 2700 K > 90

warm white 220-240 V / 120 V

50/60 Hz 16 W satined black aluminium Driver Yes II 3

A - A++ Yes

phase rotary dimmer

215 mm 200 mm Yes 0,00 kg Yes Yes glossy

plastic

## **LIGHT DIAGRAM**