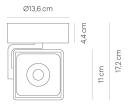

Surface

Colour of covering Housing material Type of lamp control gear

Ballast included

Protection class

Connection cable (number of cores)

Energy efficiency
Dimmable
Type of Dimmer

Type of Dimmer Width

Height Head adjustable

215 mm 200 mm Yes 0,00 kg Yes Yes glossy

plastic