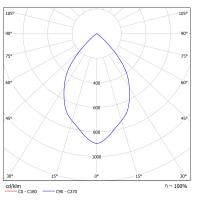

ack 2700 K

## SP00-2





## **TECHNICAL SPECIFICATIONS**

Lamp holder Mounting method Light emission

Luminaire luminous flux
Colour temperature

Colour rendering index (CRI)

White impression Rated voltage (range) Power frequency

Power consumption (maximum)

Surface

Colour of covering Housing material Type of lamp control gear

Ballast included

Protection class

Connection cable (number of cores)

Energy efficiency
Dimmable
Type of Dimmer

Type of Dimmer Width

Height Head adjustable

Net weight lamphead is rotatable Fire protection "F" LED

ceiling-mounted (surface)

direct 650 lm 2700 K > 90

warm white 220-240 V / 120 V

50/60 Hz 16 W satined black aluminium Driver Yes II 3

A - A++ Yes

phase rotary dimmer

215 mm 200 mm Yes 0,00 kg Yes Yes glossy

plastic

## **LIGHT DIAGRAM**