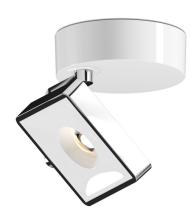

## STUDIO SPOT UP ROUND 13 alu pol/white 2700 K

## **TECHNICAL SPECIFICATIONS**

LED Lamp holder

Mounting method ceiling-mounted (surface)

Light emission direct Luminaire luminous flux 650 lm Colour temperature 2700 K Colour rendering index (CRI) > 90

White impression warm white Rated voltage (range) 220-240 V / 120 V

Power frequency 50/60 Hz

Power consumption (maximum) 16 W Surface polished Colour of covering white Housing material aluminium Type of lamp control gear Driver Ballast included Yes Ш Protection class Connection cable (number of cores) 3

Energy efficiency A - A++ Dimmable Yes

Type of Dimmer phase rotary dimmer Width 215 mm Height 200 mm Head adjustable Yes

Net weight 0,00 kg lamphead is rotatable Yes Fire protection "F" Yes glossy plastic