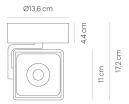

Energy efficiency A - A++ Dimmable Yes

Type of Dimmer phase rotary dimmer Width 215 mm Height 200 mm Head adjustable Yes

Net weight 0,00 kg lamphead is rotatable Yes Fire protection "F" Yes glossy plastic