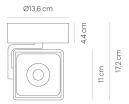

Energy efficiency A - A++
Dimmable Yes

Type of Dimmer phase rotary dimmer

Width 215 mm
Height 171 mm
Head adjustable Yes
Net weight 0,00 kg
lamphead is rotatable Yes
Fire protection "F" Yes

glossy plastic