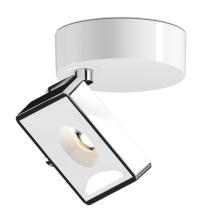

## STUDIO SPOT UP ROUND 13 alu pol/white 3500 K

## **TECHNICAL SPECIFICATIONS**

Lamp holder LED

Mounting method ceiling-mounted (surface)

Light emissiondirectLuminaire luminous flux845 lmColour temperature3500 KColour rendering index (CRI)>80White impressioncool white

Rated voltage (range) 220-240 V / 120 V Power frequency 50/60 Hz

Power consumption (maximum) 15 W Surface polished Colour of covering white Housing material aluminium Type of lamp control gear Driver Ballast included Yes Ш Protection class Connection cable (number of cores) 3

Energy efficiency A - A++
Dimmable Yes

Type of Dimmer phase rotary dimmer

Width 215 mm
Height 171 mm
Head adjustable Yes
Net weight 0,00 kg
lamphead is rotatable Yes
Fire protection "F" Yes

glossy plastic