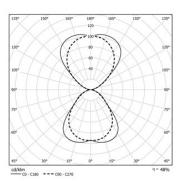

## **LIGHT DIAGRAM**

## **TECHNICAL SPECIFICATIONS**

B15d Lamp holder

Mounting method wall-mounted (surface)

Light emission direct/indirect

Level of light output efficiency 48 %

Rated voltage (range) 220-240 V / 120 V

Power frequency 50/60 Hz Type of lamp control gear not needed