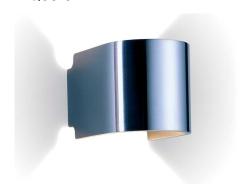

## SIMPLE alu pol

## FQ00-0

CE

Type of product: WALL LAMP Light source: 1x BM21-0 Included: Yes Number of light sources needed: