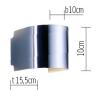

Protection class

Fire protection "F"

Use low pressure vapour lamps Yes Energy efficiency D Dimmable Yes With dimmer No Length 155 mm Width 100 mm Height 100 mm Net weight 0,95 kg Minim. distance to illum. surface 300 mm