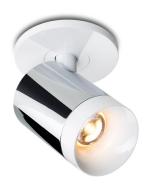

## SET SPOT IN alu pol/white

## SE01-0

## **TECHNICAL SPECIFICATIONS**

Lamp holder LED

Mounting method ceiling-mounted (recessed)

warmDIMYesLight emissiondirectLight distributionsymmetricLuminaire luminous flux360 lmColour temperature2700-2200 K

Colour rendering index (CRI) > 90
Beam angle 30

Rated voltage (range) 220-240 V / 120 V

Power frequency 50/60 Hz Power consumption (maximum) 11 W Housing material aluminium Type of lamp control gear Driver Ballast included Yes Protection class Ш Connection cable (number of cores) 3 Number of lampheads 1 Energy efficiency A - A++

Type of Dimmer phase rotary dimmer

Yes

Height 92 mm
Diameter 60 mm
Outer diameter 85 mm
Mounting depth 60 mm
Mounting diameter 68 mm
plastic

Dimmable