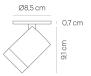

Type of Dimmer phase rotary dimmer

Yes

Height 92 mm
Diameter 60 mm
Outer diameter 85 mm
Mounting depth 60 mm
Mounting diameter 68 mm
plastic

Dimmable