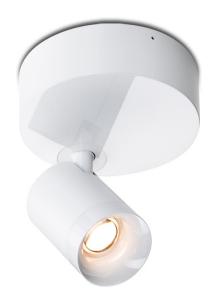

## SET SPOT UP ROUND 13 white/white

## **TECHNICAL SPECIFICATIONS**

Lamp holder

Mounting method ceiling-mounted (surface)

LED

warmDIMYesLight emissiondirectLight distributionsymmetricLuminaire luminous flux360 lmColour temperature2700-2200 K

Ballast included Yes
Protection class II
Connection cable (number of cores) 3

Number of lampheads 1
Energy efficiency A - A+

Dimmable Yes
Type of Dimmer phase rotary dimm

Colour of housing white
Height 131 mm
Diameter 60 mm
Outer diameter 135 mm
glossy