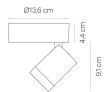

Ballast included Yes
Protection class II
Connection cable (number of cores) 3

Number of lampheads 1
Energy efficiency A - A+

Dimmable Yes
Type of Dimmer phase rotary dimm

Colour of housing white
Height 131 mm
Diameter 60 mm
Outer diameter 135 mm
glossy

Yes
II
3
1
A - A++
Yes
phase rotary dimmer
white
131 mm
60 mm

plastic

powder-coated