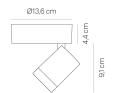

Ballast included Yes Protection class Ш Connection cable (number of cores) 3

Number of lampheads 1 Energy efficiency A - A++ Dimmable Yes

Type of Dimmer phase rotary dimmer

black Colour of housing Height Diameter 60 mm Outer diameter

131 mm 135 mm glossy plastic