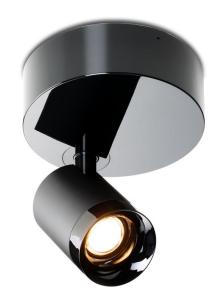

## SET SPOT UP ROUND 13 black/black

SE00-2

## **TECHNICAL SPECIFICATIONS**

Lamp holder

Mounting method ceiling-mounted (surface)

LED

> 90

warmDIM Yes Light emission direct Light distribution symmetric Luminaire luminous flux 330 lm Colour temperature 2700-2200 K

Colour rendering index (CRI) Rated voltage (range) 220-240 V / 120 V

Power frequency 50/60 Hz

Power consumption (maximum) 11 W

Surface powder-coated Housing material aluminium Type of lamp control gear Driver

Ballast included Yes Protection class Ш Connection cable (number of cores) 3

Number of lampheads 1 Energy efficiency A - A++ Dimmable Yes

Type of Dimmer phase rotary dimmer

black Colour of housing Height Diameter 60 mm Outer diameter

131 mm 135 mm glossy plastic