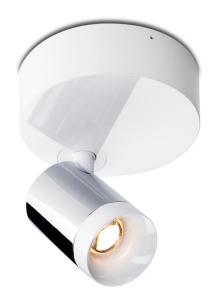

## SET SPOT UP ROUND 13 alu pol/white

## **TECHNICAL SPECIFICATIONS**

Lamp holder

Mounting method

warmDIM Light emission

Light distribution

Luminaire luminous flux Colour temperature

Colour rendering index (CRI)

Rated voltage (range)

Power frequency

Power consumption (maximum)

Surface

Housing material

Type of lamp control gear

Ballast included Protection class

Connection cable (number of cores)

Number of lampheads

Energy efficiency

Dimmable

Type of Dimmer

Height

Diameter Outer diameter LED

ceiling-mounted (surface)

Yes direct

symmetric

360 lm

2700-2200 K

> 90

220-240 V / 120 V

50/60 Hz 11 W

polished

aluminium

Driver

Yes

Ш

3

1

A - A++ Yes

phase rotary dimmer

135 mm

60 mm

136 mm glossy

plastic