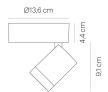

Energy efficiency

Dimmable

Type of Dimmer

Height

Diameter Outer diameter LED

ceiling-mounted (surface)

Yes direct

symmetric

Yes

Ш

3

1

A - A++ Yes

phase rotary dimmer

135 mm

60 mm

136 mm glossy

plastic