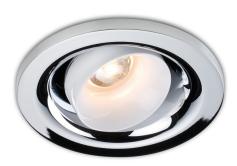

## SET BUILT IN SPOT chrome/white

## SE10-0

Ø12 cm 0,8 cm

## **TECHNICAL SPECIFICATIONS**

Lamp holder LED

Mounting method ceiling-mounted (recessed)

Light emission direct
Light distribution symmetric
Luminaire luminous flux 360 lm
Color temperature 2700 K
Power consumption (maximum) 11 W
Colour rendering index (CRI) > 90
Beam angle 30

Basic material aluminium
Rated voltage (range) 220-240 V / 120 V

Power frequency 50/60 Hz Surface chromed Type of lamp control gear Driver Ballast included Yes Protection class П Connection cable (number of cores) 3 Number of lampheads 1 Energy efficiency A - A++

Type of Dimmer phase rotary dimmer

Yes

Height 8 mm
Outer diameter 120 mm
Head adjustable Yes

Dimmable

Mounting depth min. 75 mm

Mounting diameter 100 mm

lamphead is rotatable Yes