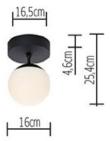

## **TECHNICAL SPECIFICATIONS**

Lamp holder Mounting method warmDIM Light emission Light distribution Luminaire luminous flux Colour temperature Colour rendering index (CRI) White impression Rated voltage (range) Power frequency Power consumption (maximum) Surface Housing material Type of lamp control gear Ballast included Protection class Connection cable (number of cores) Number of lampheads Energy efficiency Dimmable Type of Dimmer Height Diameter Outer diameter Head adjustable Mounting depth Mounting diameter Net weight

LED ceiling-mounted (surface) Yes direct symmetric 600 lm 2700-2200 K > 90 Warm White 220-240 V / 120 V 50/60 Hz 11 W powder-coated aluminium, opaline glass Driver Yes I 3 1 A - A++ Yes phase rotary dimmer 254 mm 160 mm 600 mm No 60 mm 68 mm kg