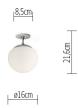

Type of lamp control gear Driver
Ballast included Yes
Connection cable (number of cores) 3
Number of lampheads 1
Energy efficiency A - A++
Dimmable Yes

Type of Dimmer Phase cutting (electronic)

Height 244 mm
Diameter 160 mm
Head adjustable No
Mounting depth 60 mm
Mounting diameter 68 mm
Net weight kg