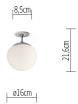

## **TECHNICAL SPECIFICATIONS**

Lamp holder Mounting method warmDIM Light emission Light distribution Luminaire luminous flux Colour temperature Colour rendering index (CRI) White impression Rated voltage (range) Power frequency Power consumption (maximum) Surface Housing material Type of lamp control gear Ballast included Connection cable (number of cores) Number of lampheads Energy efficiency Dimmable Type of Dimmer Height Diameter Head adjustable Mounting depth Mounting diameter Net weight

LED ceiling-mounted (recessed) Yes direct symmetric 600 lm 2700-2200 K > 90 Warm White 220-240 V / 120 V 50/60 Hz 11 W polished aluminium, opaline glass Driver Yes 3 1 A - A++ Yes Phase cutting (electronic) 244 mm 160 mm No 60 mm 68 mm kg