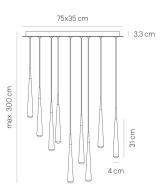

Length Width

Height adjustable

Suspension length
Custom length

ceiling-mounted (surface)

Yes direct symmetric

9 x 620 lm 2700-2200 K

> 90 warm white

220-240 V / 120 V

50/60 Hz 9 x 11 W

polished aluminium Driver

Yes I 3 9 A - A++

Yes phase rotary dimmer

750 mm 350 mm No

-/2500 mm

powder-coated aluminium