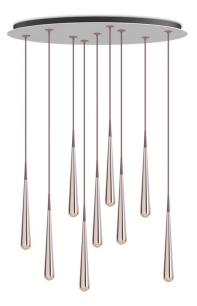

## **TECHNICAL SPECIFICATIONS**

Mounting method warmDIM

Light emission Light distribution

Luminaire luminous flux Colour temperature

Colour rendering index (CRI) White impression Rated voltage (range)

Power frequency

Power consumption (maximum)

Surface

Housing material
Type of lamp control gear

Ballast included Protection class

Connection cable (number of cores)

Number of lampheads Energy efficiency Dimmable

Type of Dimmer

Length Width

Height adjustable

Suspension length
Custom length

ceiling-mounted (surface)

Yes direct symmetric

9 x 620 lm 2700-2200 K

> 90 warm white

220-240 V / 120 V

50/60 Hz 9 x 11 W

polished aluminium Driver

Yes I 3 9 A - A++

Yes phase rotary dimmer

750 mm 350 mm No

-/2500 mm

powder-coated aluminium