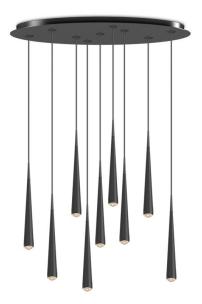

## NICEONE RAIN OVAL 9 black/black/black

## CNO09-1





## **TECHNICAL SPECIFICATIONS**

Mounting method warmDIM

Light emission

Light distribution
Luminaire luminous flux

Colour temperature

Colour rendering index (CRI)

White impression Rated voltage (range) Power frequency

Power consumption (maximum)

Surface

Housing material
Type of lamp control gear

Ballast included Protection class

Connection cable (number of cores)

Number of lampheads Energy efficiency Dimmable

Type of Dimmer

Length Width

Height adjustable

Suspension length Custom length

ceiling-mounted (surface)

Yes direct

symmetric 9 x 620 lm 2700-2200 K

> 90

warm white

220-240 V / 120 V

50/60 Hz 9 x 11 W

polished

aluminium Driver

Yes I 3

9 A - A++

A - A-Yes

phase rotary dimmer

750 mm 350 mm No

-/2500 mm

powder-coated aluminium