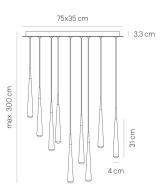

Length Width

Height adjustable

Suspension length Custom length

ceiling-mounted (surface)

Yes direct

symmetric 9 x 620 lm 2700-2200 K

> 90

warm white

750 mm 350 mm No

-/2500 mm

powder-coated aluminium