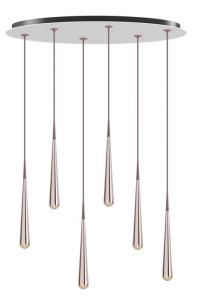

## **TECHNICAL SPECIFICATIONS**

Mounting method ceiling-mounted (surface)

warmDIM Yes
Light emission direct
Light distribution symmetric
Luminaire luminous flux 6 x 620 lm
Colour temperature 2700-2200 K

Protection class I

Connection cable (number of cores) 3

Number of lampheads 6

Energy efficiency A - A++

Energy efficiency A - A++
Dimmable Yes

Type of Dimmer phase rotary dimmer

Length 750 mm
Width 350 mm
Height adjustable No