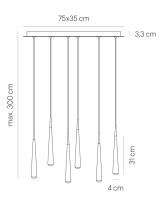

Protection class I

Connection cable (number of cores) 3

Number of lampheads 6

Energy efficiency A - A++

Energy efficiency A - A++
Dimmable Yes

Type of Dimmer phase rotary dimmer

Length 750 mm
Width 350 mm
Height adjustable No

Suspension length -/2500 mm
Custom length Yes

powder-coated aluminium