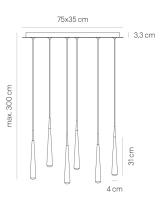

Length

Width Height adjustable

Suspension length
Custom length

ceiling-mounted (surface)

Yes
direct
symmetric
6 x 620 lm
2700-2200 K

> 90 warm white 220-240 V / 120 V 50/60 Hz

6x 11 W
powder-coated
aluminium
Driver
Yes
I
3
6
A - A++

Yes phase rotary dimmer

750 mm 350 mm No

-/2500 mm Yes

powder-coated aluminium