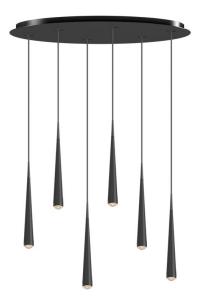

## NICEONE RAIN OVAL 6 black/black/black

## CNO06-1

Length

Width Height adjustable

Suspension length
Custom length

ceiling-mounted (surface)

Yes
direct
symmetric
6 x 620 lm
2700-2200 K

> 90 warm white 220-240 V / 120 V 50/60 Hz

6x 11 W
powder-coated
aluminium
Driver
Yes
I
3
6
A - A++

Yes phase rotary dimmer

750 mm 350 mm No

-/2500 mm Yes

powder-coated aluminium