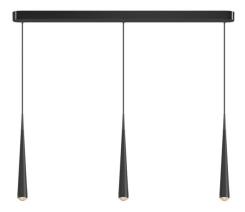

## NICEONE TRACE 3/110 black/black/black

## CNO13-1

## **TECHNICAL SPECIFICATIONS**

Lamp holder LED

Mounting method ceiling-mounted (surface)

warmDIMYesLight emissiondirectLight distributionsymmetricLuminaire luminous flux3 x 620 lmColour temperature2700-2200 K