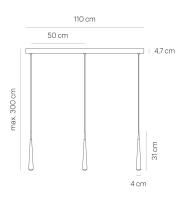

Protection class I
Connection cable (number of cores) 3
Number of lampheads 3
Energy efficiency A - A++
Dimmable Yes

Type of Dimmer phase rotary dimmer

Height 310 mm

Diameter 40 mm

Head adjustable No

Height adjustable No

Suspension length -/3000 mm

Custom length Yes