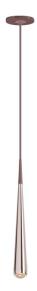

## NICEONE IN copper/maroon/maroon

## CNO01-7

## **TECHNICAL SPECIFICATIONS**

Lamp holder LED

Mounting method ceiling-mounted (recessed)

warmDIMYesLight emissiondirectLight distributionsymmetricLuminaire luminous flux620 lmColour temperature2700-2200 K

Colour rendering index (CRI) > 90

Rated voltage (range) 220-240 V / 120 V

Power frequency 50/60 Hz Power consumption (maximum) 11 W Surface copper Housing material aluminium Type of lamp control gear Driver Ballast included Yes Protection class Connection cable (number of cores) 3 Number of lampheads 1

Energy efficiency A - A++
Dimmable Yes

Type of Dimmer phase rotary dimmer

Height 310 mm Diameter 40 mm Head adjustable No Mounting depth 60 mm Height adjustable No Mounting diameter 68 mm Suspension length -/3000 mm Custom length Yes