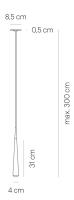

Energy efficiency A - A++
Dimmable Yes

Type of Dimmer phase rotary dimmer

Height 310 mm Diameter 40 mm Head adjustable No Mounting depth 60 mm Height adjustable No Mounting diameter 68 mm Suspension length -/3000 mm Custom length Yes