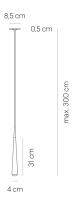

Energy efficiency A - A++
Dimmable Yes

Type of Dimmer phase rotary dimmer

Height 310 mm Diameter 40 mm Head adjustable No Mounting depth 60 mm Height adjustable No Mounting diameter 68 mm Suspension length -/3000 mm Custom length Yes