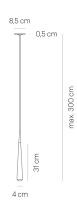

## **TECHNICAL SPECIFICATIONS**

Lamp holder Mounting method warmDIM Light emission Light distribution Luminaire luminous flux Colour temperature Colour rendering index (CRI) Rated voltage (range) Power frequency Power consumption (maximum) Surface Housing material Type of lamp control gear Ballast included Protection class Connection cable (number of cores) Number of lampheads Energy efficiency Dimmable Type of Dimmer Height Diameter Head adjustable Mounting depth Height adjustable Mounting diameter Suspension length Custom length

LED ceiling-mounted (recessed) Yes direct symmetric 620 lm 2700-2200 K > 90 220-240 V / 120 V 50/60 Hz 11 W polished aluminium Driver Yes I 3 1 A - A++ Yes phase rotary dimmer 310 mm 40 mm No 60 mm No 68 mm -/3000 mm