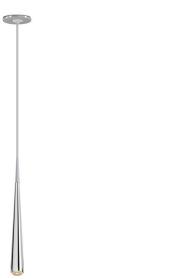

## **TECHNICAL SPECIFICATIONS**

Lamp holder Mounting method warmDIM Light emission Light distribution Luminaire luminous flux Colour temperature Colour rendering index (CRI) Rated voltage (range) Power frequency Power consumption (maximum) Surface Housing material Type of lamp control gear Ballast included Protection class Connection cable (number of cores) Number of lampheads Energy efficiency Dimmable Type of Dimmer Height Diameter Head adjustable Mounting depth Height adjustable Mounting diameter Suspension length Custom length

LED ceiling-mounted (recessed) Yes direct symmetric 620 lm 2700-2200 K > 90 220-240 V / 120 V 50/60 Hz 11 W polished aluminium Driver Yes I 3 1 A - A++ Yes phase rotary dimmer 310 mm 40 mm No 60 mm No 68 mm -/3000 mm