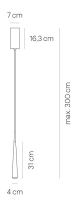

Type of Dimmer phase rotary dimmer

Yes

Height 310 mm
Diameter 40 mm
Head adjustable No
Height adjustable No

Dimmable

Suspension length -/3000 mm
Custom length Yes