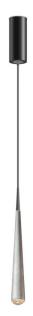

## NICEONE UP ROUND 7 raw/charcoal/black WarmDIM

## **CNO00-8**

## **TECHNICAL SPECIFICATIONS**

Lamp holder LED

Mounting method ceiling-mounted (surface)

warmDIMYesLight emissiondirectLight distributionsymmetricLuminaire luminous flux620 lmColour temperature2700-2200 K