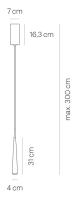

## **TECHNICAL SPECIFICATIONS**

Lamp holder Mounting method warmDIM Light emission Light distribution Luminaire luminous flux Colour temperature Colour rendering index (CRI) Rated voltage (range) Power frequency Power consumption (maximum) Surface Housing material Type of lamp control gear Ballast included Protection class Connection cable (number of cores) Number of lampheads Energy efficiency Dimmable Type of Dimmer Height Diameter Head adjustable Height adjustable Suspension length Custom length

LED ceiling-mounted (surface) Yes direct symmetric 620 lm 2700-2200 K > 90 220-240 V / 120 V 50/60 Hz 11 W copper aluminium Driver Yes I 3 1 A - A++ Yes phase rotary dimmer 310 mm 40 mm No No -/3000 mm Yes