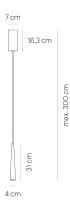

Ballast included Yes

Protection class I

Connection cable (number of cores)3Number of lampheads1Energy efficiencyA - A++DimmableYes

Type of Dimmer phase rotary dimmer

Height 310 mm
Diameter 40 mm
Head adjustable No
Height adjustable No
Suspension length -/3000 mm
Custom length Yes