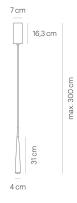

LED ceiling-mounted (surface) Yes direct symmetric 620 lm 2700-2200 K > 90 220-240 V / 120 V 50/60 Hz 11 W polished aluminium Driver Yes I 3 1 A - A++ Yes phase rotary dimmer 310 mm 40 mm No No -/3000 mm Yes